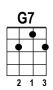

## **BIG YELLOW TAXI**

Written by Joni Mitchell in 1970

KEY: C **4/4 TIME ROCK GROOVE** 

Starting Note: C

**FANCY OPTIONS:** 

TACET: NO UKE

| INTRO: F//// G7//// C//// //// They                                                                                                                                                                                                                                                                                                                                        |     |
|----------------------------------------------------------------------------------------------------------------------------------------------------------------------------------------------------------------------------------------------------------------------------------------------------------------------------------------------------------------------------|-----|
| VERSE 1: paved paradise, put up a parking lot.  VERSE 1: paved paradise, put up a parking lot.  With a  F/// G7//// pink hotel, a boutique and a swinging hot spot.                                                                                                                                                                                                        |     |
| CHORUS 1: Don't it always seem to go that you don't know what you've  F// C// F/// G7/// C/// //// got 'til it's gone. They paved paradise, put up a parking lot. Shooba-ba-ba. They                                                                                                                                                                                       |     |
| VERSE 2: took all the trees, put 'em in a tree mu-seum. And they  F//// G7//// Charge the people a dollar-and-a-half just to see 'em.                                                                                                                                                                                                                                      |     |
| C//// CHORUS 2: Don't it always seem to go that you don't know what you've  F// C// F//// G7//// C//// got 'til it's gone. They paved paradise, put up a parking lot. Shooba-ba-ba.                                                                                                                                                                                        |     |
| VERSE 3: Hey farmer, farmer, put away the D-D-T now. Give me  F/// G7/// C/// spots on my apples but leave me the birds and the bees. Please.                                                                                                                                                                                                                              |     |
| CHORUS 3: Don't it always seem to go that you don't know what you've  F// C// F/// G7/// C/// C/// got 'til it's gone. They paved paradise, put up a parking lot. Shooba-ba-ba.                                                                                                                                                                                            |     |
| VERSE 4: Late last night I heard the screen door slam. And a F//// G7//// big yellow taxi took away my old man.                                                                                                                                                                                                                                                            |     |
| SLOW                                                                                                                                                                                                                                                                                                                                                                       |     |
| C/TACET C/TACET F/TACET  CHORUS 4 & END: Don't it always seem to go that you don't know what you've  F/TACET C/PAUSE 1-2-3 F/// G7//// C//// got 'til it's gone. They paved paradise, put up a parking lot. Shooba-ba-ba. They  F//// G7//// C///// paved paradise, put up a parking lot. Shooba-ba-ba. They  F//// paved paradise, put up a parking lot. Shooba-ba-ba-ba. | іеу |
| F/// G7/// C/// C/ F/ C/ REST                                                                                                                                                                                                                                                                                                                                              |     |