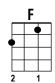

## **BIG YELLOW TAXI**

Written by Joni Mitchell in 1970

KEY: C **4/4 TIME ROCK GROOVE** 

Starting Note: C

**FANCY OPTIONS:** 

TACET: NO UKE

| INTRO: F//// G7//// C//// //// They                                                                                                                                                                                                                                                                                                                                        |     |
|----------------------------------------------------------------------------------------------------------------------------------------------------------------------------------------------------------------------------------------------------------------------------------------------------------------------------------------------------------------------------|-----|
| VERSE 1: paved paradise, put up a parking lot.  VERSE 1: paved paradise, put up a parking lot.  With a  F/// G7//// pink hotel, a boutique and a swinging hot spot.                                                                                                                                                                                                        |     |
| CHORUS 1: Don't it always seem to go that you don't know what you've  F// C// F/// G7/// C/// //// got 'til it's gone. They paved paradise, put up a parking lot. Shooba-ba-ba. They                                                                                                                                                                                       |     |
| VERSE 2: took all the trees, put 'em in a tree mu-seum. And they  F//// G7//// Charge the people a dollar-and-a-half just to see 'em.                                                                                                                                                                                                                                      |     |
| C//// CHORUS 2: Don't it always seem to go that you don't know what you've  F// C// F//// G7//// C//// got 'til it's gone. They paved paradise, put up a parking lot. Shooba-ba-ba.                                                                                                                                                                                        |     |
| VERSE 3: Hey farmer, farmer, put away the D-D-T now. Give me  F/// G7/// C/// spots on my apples but leave me the birds and the bees. Please.                                                                                                                                                                                                                              |     |
| CHORUS 3: Don't it always seem to go that you don't know what you've  F// C// F/// G7/// C/// C/// got 'til it's gone. They paved paradise, put up a parking lot. Shooba-ba-ba.                                                                                                                                                                                            |     |
| VERSE 4: Late last night I heard the screen door slam. And a F//// G7//// big yellow taxi took away my old man.                                                                                                                                                                                                                                                            |     |
| SLOW                                                                                                                                                                                                                                                                                                                                                                       |     |
| C/TACET C/TACET F/TACET  CHORUS 4 & END: Don't it always seem to go that you don't know what you've  F/TACET C/PAUSE 1-2-3 F/// G7//// C//// got 'til it's gone. They paved paradise, put up a parking lot. Shooba-ba-ba. They  F//// G7//// C///// paved paradise, put up a parking lot. Shooba-ba-ba. They  F//// paved paradise, put up a parking lot. Shooba-ba-ba-ba. | іеу |
| F/// G7/// C/// C/ F/ C/ REST                                                                                                                                                                                                                                                                                                                                              |     |