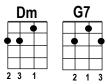

## **CAN'T** TAKE MY **EYES OFF** OF YOU By Bob Crewe 8 Bob Gaudio in 196 **TEMPO: 95-120**

KEY: C **4/4 TIME ROCK GROOVE** 

**Starting Note** 

/ Strong Down Strur

1-2-3-4 Counting Beats in TACET

| -<br>•       | INTRO: D//// Fm//// C//// /// D//// Fm//// C//// //// You're just too                                                                                                                                                                                                                                                                                                                                                                                                                                                                                                                                                                                                                                                                                                                                                                                                                                                                                                                                                                                                                                                                                                                                                                                                                                                                                                                                                                                                                                                                                                                                                                                                                                                                                                                                                                                                                                                                                                                                                                                                                                                          |
|--------------|--------------------------------------------------------------------------------------------------------------------------------------------------------------------------------------------------------------------------------------------------------------------------------------------------------------------------------------------------------------------------------------------------------------------------------------------------------------------------------------------------------------------------------------------------------------------------------------------------------------------------------------------------------------------------------------------------------------------------------------------------------------------------------------------------------------------------------------------------------------------------------------------------------------------------------------------------------------------------------------------------------------------------------------------------------------------------------------------------------------------------------------------------------------------------------------------------------------------------------------------------------------------------------------------------------------------------------------------------------------------------------------------------------------------------------------------------------------------------------------------------------------------------------------------------------------------------------------------------------------------------------------------------------------------------------------------------------------------------------------------------------------------------------------------------------------------------------------------------------------------------------------------------------------------------------------------------------------------------------------------------------------------------------------------------------------------------------------------------------------------------------|
| <b>J</b> & 7 | VERSE 1: good to be true. Can't take my eyes off of you. You'd be like heaven to touch. I wanna $F'///$ hold you so much. At long last love has arrived and I thank God I'm alive. You're just too $D'///$ good to be true. Can't take my eyes off of you. Pardon the                                                                                                                                                                                                                                                                                                                                                                                                                                                                                                                                                                                                                                                                                                                                                                                                                                                                                                                                                                                                                                                                                                                                                                                                                                                                                                                                                                                                                                                                                                                                                                                                                                                                                                                                                                                                                                                          |
| ;<br>;<br>;  | VERSE 2: way that I stare. There's nothing else to compare. The sight of  C7//// you makes me weak. There are no words left to speak. But if you feel like I feel, please let me  C//// know that it's real. You're just too good to be true. Can't take my eyes off of you.                                                                                                                                                                                                                                                                                                                                                                                                                                                                                                                                                                                                                                                                                                                                                                                                                                                                                                                                                                                                                                                                                                                                                                                                                                                                                                                                                                                                                                                                                                                                                                                                                                                                                                                                                                                                                                                   |
|              | LICK 1: Dm/// G7/// C/// Am/// Dm/// G7/// C/// Am/// Al TACET La-la, la-la (or kazoo)                                                                                                                                                                                                                                                                                                                                                                                                                                                                                                                                                                                                                                                                                                                                                                                                                                                                                                                                                                                                                                                                                                                                                                                                                                                                                                                                                                                                                                                                                                                                                                                                                                                                                                                                                                                                                                                                                                                                                                                                                                         |
|              | Dm/// G7/// CHORUS 1: baby. and if it's quite all right I need you baby to warm the lonely night I love you  Dm/// G7/// C6/// A/ TACET Dm/// G7/// baby, trust in me when I say:  Oh pretty baby, don't bring me down I pray, oh pretty  Cmaj7/// Am/// Dm// / / / G7/ 2-3-4  baby now that I found you stay and let me love you ba-by, let me love you.  Cmaj7/// G7 \$\tangle \tangle       |
|              | VERSE 3: good to be true. Can't take my eyes off of you. You'd be like heaven to touch. I wanna $F///$ hold you so much. At long last love has arrived and I thank God I'm alive. You're just too $D////$ good to be true. Can't take my eyes off of you.                                                                                                                                                                                                                                                                                                                                                                                                                                                                                                                                                                                                                                                                                                                                                                                                                                                                                                                                                                                                                                                                                                                                                                                                                                                                                                                                                                                                                                                                                                                                                                                                                                                                                                                                                                                                                                                                      |
|              | LICK 2: Dm/// G7/// C/// Am/// Dm/// G7/// C/// Am/// A/ TACET La-la, la-la (or kazoo)                                                                                                                                                                                                                                                                                                                                                                                                                                                                                                                                                                                                                                                                                                                                                                                                                                                                                                                                                                                                                                                                                                                                                                                                                                                                                                                                                                                                                                                                                                                                                                                                                                                                                                                                                                                                                                                                                                                                                                                                                                         |
|              | Dm/// G7/// CHORUS 2 & END: baby. and if it's quite all right I need you baby to warm the lonely night I love you  Dm/// G7/// baby, trust in me when I say:  Dm/// Dm/// Dm/// Dm/// Dm// Dm/// |
| n<br>k       | TREMOLO C//// good to be true                                                                                                                                                                                                                                                                                                                                                                                                                                                                                                                                                                                                                                                                                                                                                                                                                                                                                                                                                                                                                                                                                                                                                                                                                                                                                                                                                                                                                                                                                                                                                                                                                                                                                                                                                                                                                                                                                                                                                                                                                                                                                                  |