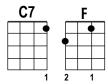

## **CAN'T** TAKE MY **EYES OFF** OF YOU By Bob Crewe 8 Bob Gaudio in 196 **TEMPO: 95-120**

KEY: C **4/4 TIME ROCK GROOVE** 

**Starting Note** 

/ Strong Down Strur

1-2-3-4 Counting Beats in TACET

| -<br>•       | INTRO: D//// Fm//// C//// /// D//// Fm//// C//// //// You're just too                                                                                                                                                                                                                                                                                                                                                                                                                                                                                                                                                                                                                                                                                                                                                                                                                                                                                                                                                                                                                                                                                                                                                                                                                                                                                                                                                                                                                                                                                                                                                                                                                                                                                                                                                                                                                                                                                                                                                                                                                                                          |
|--------------|--------------------------------------------------------------------------------------------------------------------------------------------------------------------------------------------------------------------------------------------------------------------------------------------------------------------------------------------------------------------------------------------------------------------------------------------------------------------------------------------------------------------------------------------------------------------------------------------------------------------------------------------------------------------------------------------------------------------------------------------------------------------------------------------------------------------------------------------------------------------------------------------------------------------------------------------------------------------------------------------------------------------------------------------------------------------------------------------------------------------------------------------------------------------------------------------------------------------------------------------------------------------------------------------------------------------------------------------------------------------------------------------------------------------------------------------------------------------------------------------------------------------------------------------------------------------------------------------------------------------------------------------------------------------------------------------------------------------------------------------------------------------------------------------------------------------------------------------------------------------------------------------------------------------------------------------------------------------------------------------------------------------------------------------------------------------------------------------------------------------------------|
| <b>J</b> & 7 | VERSE 1: good to be true. Can't take my eyes off of you. You'd be like heaven to touch. I wanna $F'///$ hold you so much. At long last love has arrived and I thank God I'm alive. You're just too $D'///$ good to be true. Can't take my eyes off of you. Pardon the                                                                                                                                                                                                                                                                                                                                                                                                                                                                                                                                                                                                                                                                                                                                                                                                                                                                                                                                                                                                                                                                                                                                                                                                                                                                                                                                                                                                                                                                                                                                                                                                                                                                                                                                                                                                                                                          |
| ;<br>;<br>;  | VERSE 2: way that I stare. There's nothing else to compare. The sight of  C7//// you makes me weak. There are no words left to speak. But if you feel like I feel, please let me  C//// know that it's real. You're just too good to be true. Can't take my eyes off of you.                                                                                                                                                                                                                                                                                                                                                                                                                                                                                                                                                                                                                                                                                                                                                                                                                                                                                                                                                                                                                                                                                                                                                                                                                                                                                                                                                                                                                                                                                                                                                                                                                                                                                                                                                                                                                                                   |
|              | LICK 1: Dm/// G7/// C/// Am/// Dm/// G7/// C/// Am/// Al TACET La-la, la-la (or kazoo)                                                                                                                                                                                                                                                                                                                                                                                                                                                                                                                                                                                                                                                                                                                                                                                                                                                                                                                                                                                                                                                                                                                                                                                                                                                                                                                                                                                                                                                                                                                                                                                                                                                                                                                                                                                                                                                                                                                                                                                                                                         |
|              | Dm/// G7/// CHORUS 1: baby. and if it's quite all right I need you baby to warm the lonely night I love you  Dm/// G7/// C6/// A/ TACET Dm/// G7/// baby, trust in me when I say:  Oh pretty baby, don't bring me down I pray, oh pretty  Cmaj7/// Am/// Dm// / / / G7/ 2-3-4  baby now that I found you stay and let me love you ba-by, let me love you.  Cmaj7/// G7 \$\tangle \tangle       |
|              | VERSE 3: good to be true. Can't take my eyes off of you. You'd be like heaven to touch. I wanna $F///$ hold you so much. At long last love has arrived and I thank God I'm alive. You're just too $D////$ good to be true. Can't take my eyes off of you.                                                                                                                                                                                                                                                                                                                                                                                                                                                                                                                                                                                                                                                                                                                                                                                                                                                                                                                                                                                                                                                                                                                                                                                                                                                                                                                                                                                                                                                                                                                                                                                                                                                                                                                                                                                                                                                                      |
|              | LICK 2: Dm/// G7/// C/// Am/// Dm/// G7/// C/// Am/// A/ TACET La-la, la-la (or kazoo)                                                                                                                                                                                                                                                                                                                                                                                                                                                                                                                                                                                                                                                                                                                                                                                                                                                                                                                                                                                                                                                                                                                                                                                                                                                                                                                                                                                                                                                                                                                                                                                                                                                                                                                                                                                                                                                                                                                                                                                                                                         |
|              | Dm/// G7/// CHORUS 2 & END: baby. and if it's quite all right I need you baby to warm the lonely night I love you  Dm/// G7/// baby, trust in me when I say:  Dm/// Dm/// Dm/// Dm/// Dm// Dm/// |
| n<br>k       | TREMOLO C//// good to be true                                                                                                                                                                                                                                                                                                                                                                                                                                                                                                                                                                                                                                                                                                                                                                                                                                                                                                                                                                                                                                                                                                                                                                                                                                                                                                                                                                                                                                                                                                                                                                                                                                                                                                                                                                                                                                                                                                                                                                                                                                                                                                  |