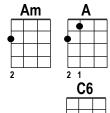

## **CAN'T** TAKE MY **EYES OFF** OF YOU By Bob Crewe 8 Bob Gaudio in 196 **TEMPO: 95-120**

KEY: C **4/4 TIME ROCK GROOVE** 

**Starting Note** 

/ Strong Down Strur

1-2-3-4 Counting Beats in TACET

| -<br>•       | INTRO: D//// Fm//// C//// /// D//// Fm//// C//// //// You're just too                                                                                                                                                                                                                                                                                                                                                                                                                                                                                                                                                                                                                                                                                                                                                                                                                                                                                                                                                                                                                                                                                                                                                                                                                                                                                                                                                                                                                                                                                                                                                                                                                                                                                                                                                                                                                                                                                                                                                                                                                                                          |
|--------------|--------------------------------------------------------------------------------------------------------------------------------------------------------------------------------------------------------------------------------------------------------------------------------------------------------------------------------------------------------------------------------------------------------------------------------------------------------------------------------------------------------------------------------------------------------------------------------------------------------------------------------------------------------------------------------------------------------------------------------------------------------------------------------------------------------------------------------------------------------------------------------------------------------------------------------------------------------------------------------------------------------------------------------------------------------------------------------------------------------------------------------------------------------------------------------------------------------------------------------------------------------------------------------------------------------------------------------------------------------------------------------------------------------------------------------------------------------------------------------------------------------------------------------------------------------------------------------------------------------------------------------------------------------------------------------------------------------------------------------------------------------------------------------------------------------------------------------------------------------------------------------------------------------------------------------------------------------------------------------------------------------------------------------------------------------------------------------------------------------------------------------|
| <b>J</b> & 7 | VERSE 1: good to be true. Can't take my eyes off of you. You'd be like heaven to touch. I wanna $F'///$ hold you so much. At long last love has arrived and I thank God I'm alive. You're just too $D'///$ good to be true. Can't take my eyes off of you. Pardon the                                                                                                                                                                                                                                                                                                                                                                                                                                                                                                                                                                                                                                                                                                                                                                                                                                                                                                                                                                                                                                                                                                                                                                                                                                                                                                                                                                                                                                                                                                                                                                                                                                                                                                                                                                                                                                                          |
| ;<br>;<br>;  | VERSE 2: way that I stare. There's nothing else to compare. The sight of  C7//// you makes me weak. There are no words left to speak. But if you feel like I feel, please let me  C//// know that it's real. You're just too good to be true. Can't take my eyes off of you.                                                                                                                                                                                                                                                                                                                                                                                                                                                                                                                                                                                                                                                                                                                                                                                                                                                                                                                                                                                                                                                                                                                                                                                                                                                                                                                                                                                                                                                                                                                                                                                                                                                                                                                                                                                                                                                   |
|              | LICK 1: Dm/// G7/// C/// Am/// Dm/// G7/// C/// Am/// Al TACET La-la, la-la (or kazoo)                                                                                                                                                                                                                                                                                                                                                                                                                                                                                                                                                                                                                                                                                                                                                                                                                                                                                                                                                                                                                                                                                                                                                                                                                                                                                                                                                                                                                                                                                                                                                                                                                                                                                                                                                                                                                                                                                                                                                                                                                                         |
|              | Dm/// G7/// CHORUS 1: baby. and if it's quite all right I need you baby to warm the lonely night I love you  Dm/// G7/// C6/// A/ TACET Dm/// G7/// baby, trust in me when I say:  Oh pretty baby, don't bring me down I pray, oh pretty  Cmaj7/// Am/// Dm// / / / G7/ 2-3-4  baby now that I found you stay and let me love you ba-by, let me love you.  Cmaj7/// G7 \$\tangle \tangle       |
|              | VERSE 3: good to be true. Can't take my eyes off of you. You'd be like heaven to touch. I wanna $F///$ hold you so much. At long last love has arrived and I thank God I'm alive. You're just too $D////$ good to be true. Can't take my eyes off of you.                                                                                                                                                                                                                                                                                                                                                                                                                                                                                                                                                                                                                                                                                                                                                                                                                                                                                                                                                                                                                                                                                                                                                                                                                                                                                                                                                                                                                                                                                                                                                                                                                                                                                                                                                                                                                                                                      |
|              | LICK 2: Dm/// G7/// C/// Am/// Dm/// G7/// C/// Am/// A/ TACET La-la, la-la (or kazoo)                                                                                                                                                                                                                                                                                                                                                                                                                                                                                                                                                                                                                                                                                                                                                                                                                                                                                                                                                                                                                                                                                                                                                                                                                                                                                                                                                                                                                                                                                                                                                                                                                                                                                                                                                                                                                                                                                                                                                                                                                                         |
|              | Dm/// G7/// CHORUS 2 & END: baby. and if it's quite all right I need you baby to warm the lonely night I love you  Dm/// G7/// baby, trust in me when I say:  Dm/// Dm/// Dm/// Dm/// Dm// Dm/// |
| n<br>k       | TREMOLO C//// good to be true                                                                                                                                                                                                                                                                                                                                                                                                                                                                                                                                                                                                                                                                                                                                                                                                                                                                                                                                                                                                                                                                                                                                                                                                                                                                                                                                                                                                                                                                                                                                                                                                                                                                                                                                                                                                                                                                                                                                                                                                                                                                                                  |