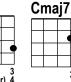

## **CAN'T** TAKE MY **EYES OFF** OF YOU By Bob Crewe 8 Bob Gaudio in 196 **TEMPO: 95-120**

KEY: C **4/4 TIME ROCK GROOVE** 

**Starting Note** 

/ Strong Down Strur

1-2-3-4 Counting Beats in TACET

| -<br>•       | INTRO: D//// Fm//// C//// /// D//// Fm//// C//// //// You're just too                                                                                                                                                                                                                                                                                                                                                                                                                                                                                                                                                                                                                                                                                                                                                                                                                                                                                                                                                                                                                                                                                                                                                                                                                                                                                                                                                                                                                                                                                                                                                                                                                                                                                                                                                                                                                                                                                                                                                                                                                                                          |
|--------------|--------------------------------------------------------------------------------------------------------------------------------------------------------------------------------------------------------------------------------------------------------------------------------------------------------------------------------------------------------------------------------------------------------------------------------------------------------------------------------------------------------------------------------------------------------------------------------------------------------------------------------------------------------------------------------------------------------------------------------------------------------------------------------------------------------------------------------------------------------------------------------------------------------------------------------------------------------------------------------------------------------------------------------------------------------------------------------------------------------------------------------------------------------------------------------------------------------------------------------------------------------------------------------------------------------------------------------------------------------------------------------------------------------------------------------------------------------------------------------------------------------------------------------------------------------------------------------------------------------------------------------------------------------------------------------------------------------------------------------------------------------------------------------------------------------------------------------------------------------------------------------------------------------------------------------------------------------------------------------------------------------------------------------------------------------------------------------------------------------------------------------|
| <b>J</b> & 7 | VERSE 1: good to be true. Can't take my eyes off of you. You'd be like heaven to touch. I wanna $F'///$ hold you so much. At long last love has arrived and I thank God I'm alive. You're just too $D'///$ good to be true. Can't take my eyes off of you. Pardon the                                                                                                                                                                                                                                                                                                                                                                                                                                                                                                                                                                                                                                                                                                                                                                                                                                                                                                                                                                                                                                                                                                                                                                                                                                                                                                                                                                                                                                                                                                                                                                                                                                                                                                                                                                                                                                                          |
| ;<br>;<br>;  | VERSE 2: way that I stare. There's nothing else to compare. The sight of  C7//// you makes me weak. There are no words left to speak. But if you feel like I feel, please let me  C//// know that it's real. You're just too good to be true. Can't take my eyes off of you.                                                                                                                                                                                                                                                                                                                                                                                                                                                                                                                                                                                                                                                                                                                                                                                                                                                                                                                                                                                                                                                                                                                                                                                                                                                                                                                                                                                                                                                                                                                                                                                                                                                                                                                                                                                                                                                   |
|              | LICK 1: Dm/// G7/// C/// Am/// Dm/// G7/// C/// Am/// Al TACET La-la, la-la (or kazoo)                                                                                                                                                                                                                                                                                                                                                                                                                                                                                                                                                                                                                                                                                                                                                                                                                                                                                                                                                                                                                                                                                                                                                                                                                                                                                                                                                                                                                                                                                                                                                                                                                                                                                                                                                                                                                                                                                                                                                                                                                                         |
|              | Dm/// G7/// CHORUS 1: baby. and if it's quite all right I need you baby to warm the lonely night I love you  Dm/// G7/// C6/// A/ TACET Dm/// G7/// baby, trust in me when I say:  Oh pretty baby, don't bring me down I pray, oh pretty  Cmaj7/// Am/// Dm// / / / G7/ 2-3-4  baby now that I found you stay and let me love you ba-by, let me love you.  Cmaj7/// G7 \$\tangle \tangle       |
|              | VERSE 3: good to be true. Can't take my eyes off of you. You'd be like heaven to touch. I wanna $F///$ hold you so much. At long last love has arrived and I thank God I'm alive. You're just too $D////$ good to be true. Can't take my eyes off of you.                                                                                                                                                                                                                                                                                                                                                                                                                                                                                                                                                                                                                                                                                                                                                                                                                                                                                                                                                                                                                                                                                                                                                                                                                                                                                                                                                                                                                                                                                                                                                                                                                                                                                                                                                                                                                                                                      |
|              | LICK 2: Dm/// G7/// C/// Am/// Dm/// G7/// C/// Am/// A/ TACET La-la, la-la (or kazoo)                                                                                                                                                                                                                                                                                                                                                                                                                                                                                                                                                                                                                                                                                                                                                                                                                                                                                                                                                                                                                                                                                                                                                                                                                                                                                                                                                                                                                                                                                                                                                                                                                                                                                                                                                                                                                                                                                                                                                                                                                                         |
|              | Dm/// G7/// CHORUS 2 & END: baby. and if it's quite all right I need you baby to warm the lonely night I love you  Dm/// G7/// baby, trust in me when I say:  Dm/// Dm/// Dm/// Dm/// Dm// Dm/// |
| n<br>k       | TREMOLO C//// good to be true                                                                                                                                                                                                                                                                                                                                                                                                                                                                                                                                                                                                                                                                                                                                                                                                                                                                                                                                                                                                                                                                                                                                                                                                                                                                                                                                                                                                                                                                                                                                                                                                                                                                                                                                                                                                                                                                                                                                                                                                                                                                                                  |