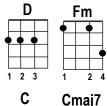

## **CAN'T** TAKE MY **EYES OFF** OF YOU By Bob Crewe 8 Bob Gaudio in 196 **TEMPO: 95-120**

KEY: C **4/4 TIME ROCK GROOVE** 

**Starting Note** 

/ Strong Down Strur

1-2-3-4 Counting Beats in TACET

| -<br>•       | INTRO: D//// Fm//// C//// /// D//// Fm//// C//// //// You're just too                                                                                                                                                                                                                                                                                                                                                                                                                                                                                                                                                                                                                                                                                                                                                                                                                                                                                                                                                                                                                                                                                                                                                                                                                                                                                                                                                                                                                                                                                                                                                                                                                                                                                                                                                                                                                                                                                                                                                                                                                                                          |
|--------------|--------------------------------------------------------------------------------------------------------------------------------------------------------------------------------------------------------------------------------------------------------------------------------------------------------------------------------------------------------------------------------------------------------------------------------------------------------------------------------------------------------------------------------------------------------------------------------------------------------------------------------------------------------------------------------------------------------------------------------------------------------------------------------------------------------------------------------------------------------------------------------------------------------------------------------------------------------------------------------------------------------------------------------------------------------------------------------------------------------------------------------------------------------------------------------------------------------------------------------------------------------------------------------------------------------------------------------------------------------------------------------------------------------------------------------------------------------------------------------------------------------------------------------------------------------------------------------------------------------------------------------------------------------------------------------------------------------------------------------------------------------------------------------------------------------------------------------------------------------------------------------------------------------------------------------------------------------------------------------------------------------------------------------------------------------------------------------------------------------------------------------|
| <b>J</b> & 7 | VERSE 1: good to be true. Can't take my eyes off of you. You'd be like heaven to touch. I wanna $F'///$ hold you so much. At long last love has arrived and I thank God I'm alive. You're just too $D'///$ good to be true. Can't take my eyes off of you. Pardon the                                                                                                                                                                                                                                                                                                                                                                                                                                                                                                                                                                                                                                                                                                                                                                                                                                                                                                                                                                                                                                                                                                                                                                                                                                                                                                                                                                                                                                                                                                                                                                                                                                                                                                                                                                                                                                                          |
| ;<br>;<br>;  | VERSE 2: way that I stare. There's nothing else to compare. The sight of  C7//// you makes me weak. There are no words left to speak. But if you feel like I feel, please let me  C//// know that it's real. You're just too good to be true. Can't take my eyes off of you.                                                                                                                                                                                                                                                                                                                                                                                                                                                                                                                                                                                                                                                                                                                                                                                                                                                                                                                                                                                                                                                                                                                                                                                                                                                                                                                                                                                                                                                                                                                                                                                                                                                                                                                                                                                                                                                   |
|              | LICK 1: Dm/// G7/// C/// Am/// Dm/// G7/// C/// Am/// Al TACET La-la, la-la (or kazoo)                                                                                                                                                                                                                                                                                                                                                                                                                                                                                                                                                                                                                                                                                                                                                                                                                                                                                                                                                                                                                                                                                                                                                                                                                                                                                                                                                                                                                                                                                                                                                                                                                                                                                                                                                                                                                                                                                                                                                                                                                                         |
|              | Dm/// G7/// CHORUS 1: baby. and if it's quite all right I need you baby to warm the lonely night I love you  Dm/// G7/// C6/// A/ TACET Dm/// G7/// baby, trust in me when I say:  Oh pretty baby, don't bring me down I pray, oh pretty  Cmaj7/// Am/// Dm// / / / G7/ 2-3-4  baby now that I found you stay and let me love you ba-by, let me love you.  Cmaj7/// G7 \$\tangle \tangle       |
|              | VERSE 3: good to be true. Can't take my eyes off of you. You'd be like heaven to touch. I wanna $F///$ hold you so much. At long last love has arrived and I thank God I'm alive. You're just too $D////$ good to be true. Can't take my eyes off of you.                                                                                                                                                                                                                                                                                                                                                                                                                                                                                                                                                                                                                                                                                                                                                                                                                                                                                                                                                                                                                                                                                                                                                                                                                                                                                                                                                                                                                                                                                                                                                                                                                                                                                                                                                                                                                                                                      |
|              | LICK 2: Dm/// G7/// C/// Am/// Dm/// G7/// C/// Am/// A/ TACET La-la, la-la (or kazoo)                                                                                                                                                                                                                                                                                                                                                                                                                                                                                                                                                                                                                                                                                                                                                                                                                                                                                                                                                                                                                                                                                                                                                                                                                                                                                                                                                                                                                                                                                                                                                                                                                                                                                                                                                                                                                                                                                                                                                                                                                                         |
|              | Dm/// G7/// CHORUS 2 & END: baby. and if it's quite all right I need you baby to warm the lonely night I love you  Dm/// G7/// baby, trust in me when I say:  Dm/// Dm/// Dm/// Dm/// Dm// Dm/// |
| n<br>k       | TREMOLO C//// good to be true                                                                                                                                                                                                                                                                                                                                                                                                                                                                                                                                                                                                                                                                                                                                                                                                                                                                                                                                                                                                                                                                                                                                                                                                                                                                                                                                                                                                                                                                                                                                                                                                                                                                                                                                                                                                                                                                                                                                                                                                                                                                                                  |